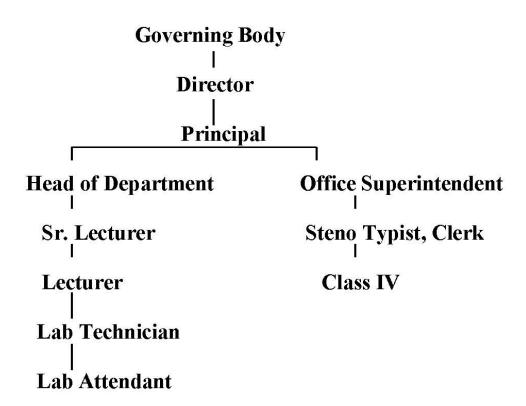

| 5. | Governing Board Member                     | Annexure-1                             |
|----|--------------------------------------------|----------------------------------------|
|    | Frequency of Meeting &Date of Last         | Quarterly 17/08/2021                   |
|    | Meeting                                    |                                        |
|    | Academic Advisory Body                     | Amit Kumar                             |
|    | Frequency of Meeting &Date of Last         | Once a year                            |
|    | Meeting                                    |                                        |
|    | Organizational Chart                       | Annexure-2                             |
|    | Student feedback Mechanism on              | A Feedback form having question        |
|    | Institutional Governance Faculty           | relating to course and evaluation plan |
|    | Performance                                | is provided to the students.           |
|    | Grievance redressal mechanism for Faculty, | A Student Grievance redressal          |
|    | Staff and Students                         | committee is constituted               |